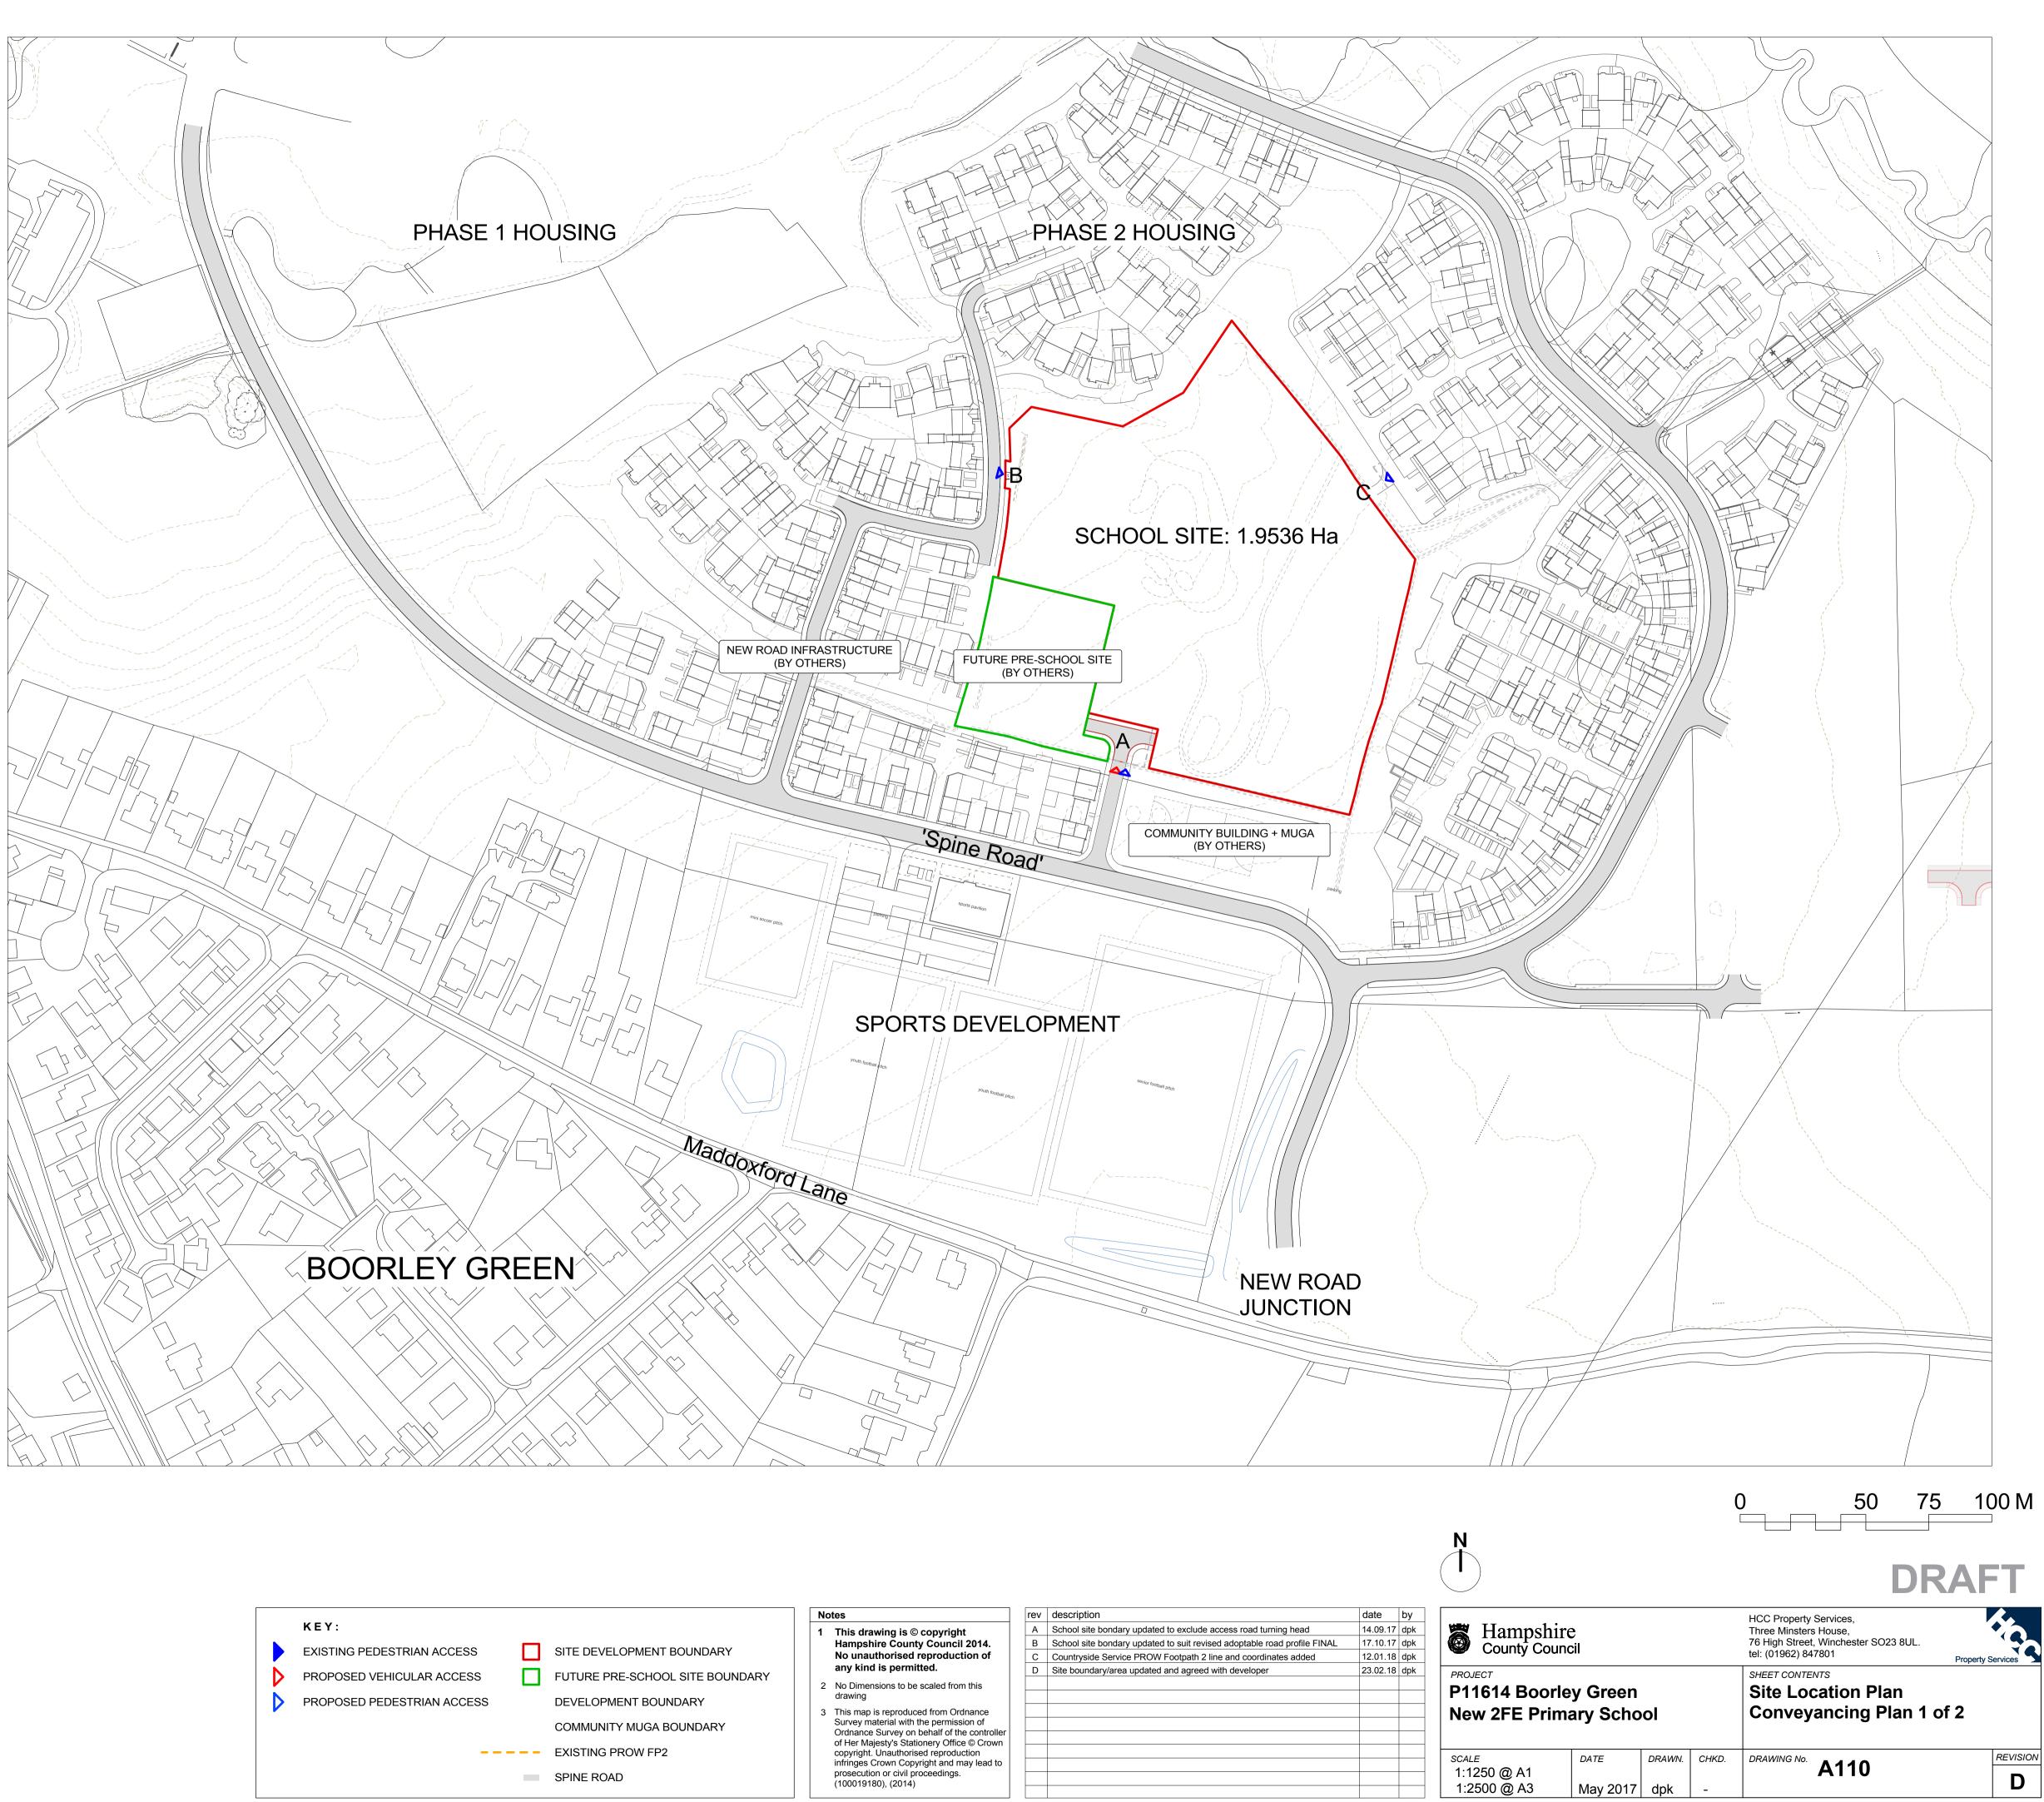

|             |                                                 | Notes                                                                                                                                                                                                                                                                                                                                                                   | rev | description                                                              | date     |
|-------------|-------------------------------------------------|-------------------------------------------------------------------------------------------------------------------------------------------------------------------------------------------------------------------------------------------------------------------------------------------------------------------------------------------------------------------------|-----|--------------------------------------------------------------------------|----------|
|             |                                                 | 1 This drawing is © copyright                                                                                                                                                                                                                                                                                                                                           | Α   | School site bondary updated to exclude access road turning head          | 14.09.17 |
| AN ACCESS   | SITE DEVELOPMENT BOUNDARY                       | <ul> <li>Hampshire County Council 2014.<br/>No unauthorised reproduction of<br/>any kind is permitted.</li> <li>2 No Dimensions to be scaled from this<br/>drawing</li> <li>3 This map is reproduced from Ordnance<br/>Survey material with the permission of<br/>Ordnance Survey on behalf of the controller<br/>of Her Majesty's Stationery Office © Crown</li> </ul> | В   | School site bondary updated to suit revised adoptable road profile FINAL | 17.10.17 |
|             |                                                 |                                                                                                                                                                                                                                                                                                                                                                         | С   | Countryside Service PROW Footpath 2 line and coordinates added           | 12.01.18 |
| AR ACCESS   | FUTURE PRE-SCHOOL SITE BOUNDARY                 |                                                                                                                                                                                                                                                                                                                                                                         | D   | Site boundary/area updated and agreed with developer                     | 23.02.18 |
|             | TOTORE FRE-SCHOOL SHE BOONDART                  |                                                                                                                                                                                                                                                                                                                                                                         |     |                                                                          |          |
| RIAN ACCESS | DEVELOPMENT BOUNDARY<br>COMMUNITY MUGA BOUNDARY |                                                                                                                                                                                                                                                                                                                                                                         |     |                                                                          |          |
|             |                                                 |                                                                                                                                                                                                                                                                                                                                                                         |     |                                                                          |          |
|             |                                                 |                                                                                                                                                                                                                                                                                                                                                                         |     |                                                                          |          |
|             |                                                 |                                                                                                                                                                                                                                                                                                                                                                         |     |                                                                          |          |
|             | <ul> <li>EXISTING PROW FP2</li> </ul>           | copyright. Unauthorised reproduction                                                                                                                                                                                                                                                                                                                                    |     |                                                                          |          |
| _           | SPINE ROAD                                      | infringes Crown Copyright and may lead to<br>prosecution or civil proceedings.<br>(100019180), (2014)                                                                                                                                                                                                                                                                   |     |                                                                          |          |
|             |                                                 |                                                                                                                                                                                                                                                                                                                                                                         |     |                                                                          |          |
|             |                                                 |                                                                                                                                                                                                                                                                                                                                                                         |     |                                                                          |          |